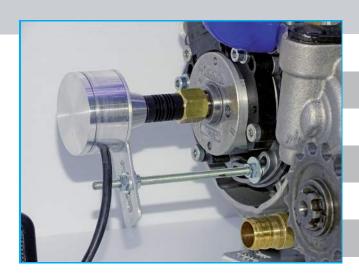

# WE HAVE ALSO DESIGNED AND MADE THE MECHANICS AND THE ELECTRONICS OF THE ENCODER USING A NEW TECHNOLOGY IN ORDER TO ENSURE THE ACCURACY OF THE MEASURE

The Digital Degree Wheel is an electronic instrument, with digital reading, which is used for the measurement of the diagram phase of the 2-stroke engines and for the tuning up of the camshaft in the 4-stroke engines at the tenth of degree of precision. It is an essential instrument to know precisely the exhaust port and transfer ports diagram of 2-stroke engines and the degrees of opening and closening of the valves in the 4-stroke engines. The Digital Degree Wheel 4 has been designed and made with electronic components of high precision optimized to be used in the motorsport world. It has been created to replace the mechanical degree wheel and to resolve the problem of accuracy wich is the main element for the tuning of the racing engines. The Prisma Electronics has continued the development of this instrument with this last version. In 1995, the Prisma Electronics made the first version and by the time it has become the benchmark for the measurement of the diagram of 2-stroke and 4-stroke engines.

The Digital Degree Wheel 4 reads 100 times per second the absolute position of the crankshaft in order to not miss also a hundredth of a degree of measurement. It is possible thanks to the mechanical and electronic features of the encoder and of the display unit which are completely designed by Prisma Electronics

#### **TECHNICAL FEATURES**

- Accuracy : +/- 0,1°
- Camshaft modes: 0°-90°-0°-90°
- Backlit display
- Aluminum billet encoder
- Brass adapters for crankshaft
- Power battery

( Rendering 3D )
Encoder completely designed and
made by Prisma Electronics