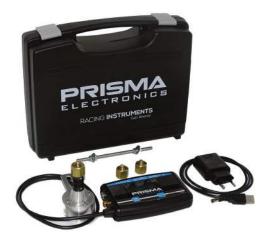

#### Kit includes:

- 03 crankshaft adapters 10xl mm, 12xlmm, 12x1,25mm
- USB power supply
- USB adapter cable
- Instrument case
- Support for fixing to the engine