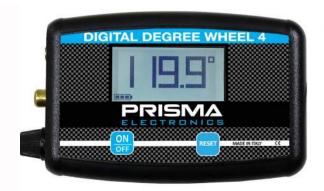

# WE HAVE ALSO DESIGNED AND MADE THE MECHANICS AND THE ELECTRONICS OF THE ENCODER USING A NEW TECHNOLOGY IN ORDER TO ENSURE THE ACCURACY OF THE MEASURE

The Digital Degree Wheel is an electronic instrument, with digital reading, which is used for the measurement of the diagram phase of the 2-stroke engines and for the tuning up of the camshaft in the 4-stroke engines at the tenth of degree of precision. It is an essential instrument to know precisely the exhaust port and transfer ports diagram of 2-stroke engines and the degrees of opening and closening of the valves in the 4-stroke engines. The Digital Degree Wheel 4 has been designed and made with electronic components of high precision optimized to be used in the motorsport world. It has been created to replace the mechanical degree wheel and to resolve the problem of accuracy wich is the main element for the tuning of the racing engines. The Prisma Electronics has continued the development of this instrument with this last version. In 1995, the Prisma Electronics made the first version and by the time it has become the benchmark for the measurement of the diagram of 2-stroke and 4-stroke engines.

The Digital Degree Wheel 4 reads 100 times per second the absolute position of the crankshaft in order to not miss also a hundredth of a degree of measurement. It is possible thanks to the mechanical and electronic features of the encoder and of the display unit which are completely designed by Prisma Electronics

#### **TECHNICAL FEATURES**

- Accuracy : +/- 0,1°
- Camshaft modes: 0°-90°-0°-90°
- Backlit display
- Aluminum billet encoder
- Brass adapters for crankshaft
- Power battery

( Rendering 3D )
Encoder completely designed and
made by Prisma Electronics