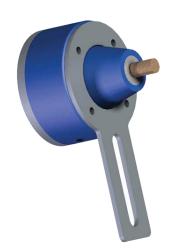

#### **TECHNICAL FEATURES**

- Accuracy : +/- 0,1°
- Camshaft modes: 0°-90°-0°-90°
- Backlit display
- Aluminum billet encoder
- Brass adapters for crankshaft
- Power battery

( Rendering 3D )
Encoder completely designed and
made by Prisma Electronics